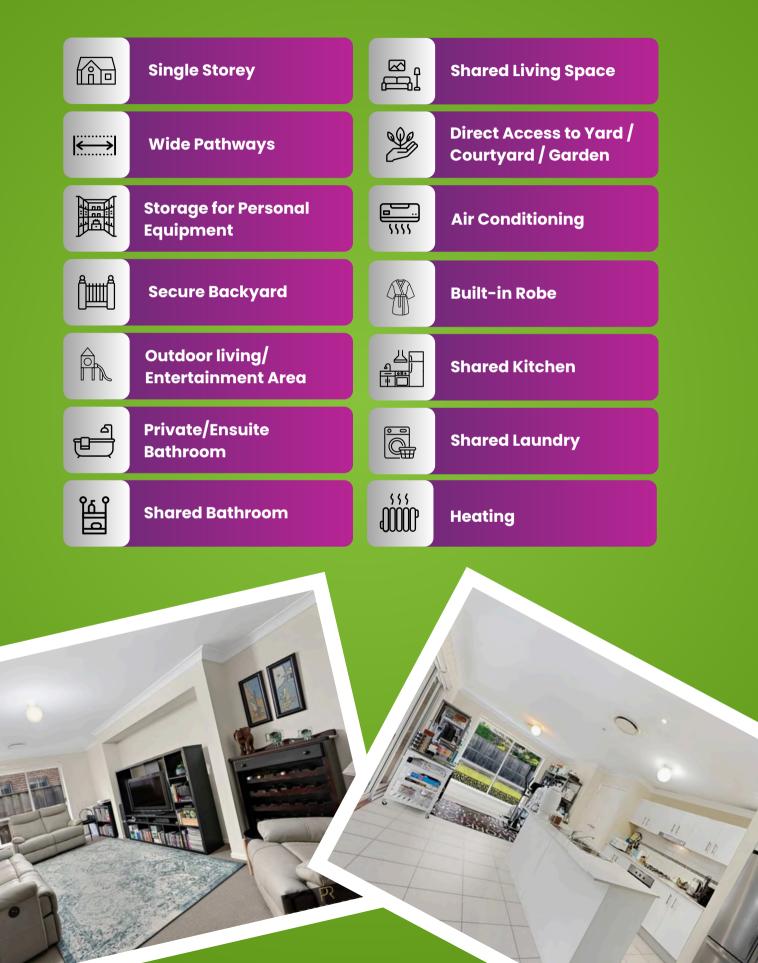

## SIL ACCOMMODATION IN THE PONDS HOUSE

FULLY ACCESSIBLE, MODERN PROPERTY







1300 575 740

www.adcs.au/accommodations/the-ponds-house

| Property Suburb      | The Ponds NSW 2769                   |
|----------------------|--------------------------------------|
| Number of Bedrooms:  | 3                                    |
| Number of Bathrooms: | 2                                    |
| Number of Parkings:  | 2                                    |
| Accessibility:       | Fully Accessible                     |
| Registered SDA:      | Νο                                   |
| Stay Duration:       | Permanent / Medium term / Short term |
| Disability Support:  | 24/7 Support                         |



## **FEATURES**

















## WE ARE LOCATED AT

The Ponds NSW 2769 The Ponds NSW, Australia





Contact us via phone, email, or visit our office to start the conversation.

## WE LOOK FORWARD TO CONNECTING WITH YOU!





 $\mathbb{Q}$ 

 $\mathcal{D}$ 

info@adcs.au

www.adcs.au

100/447 Victoria Street, Wetherill Park NSW 2164