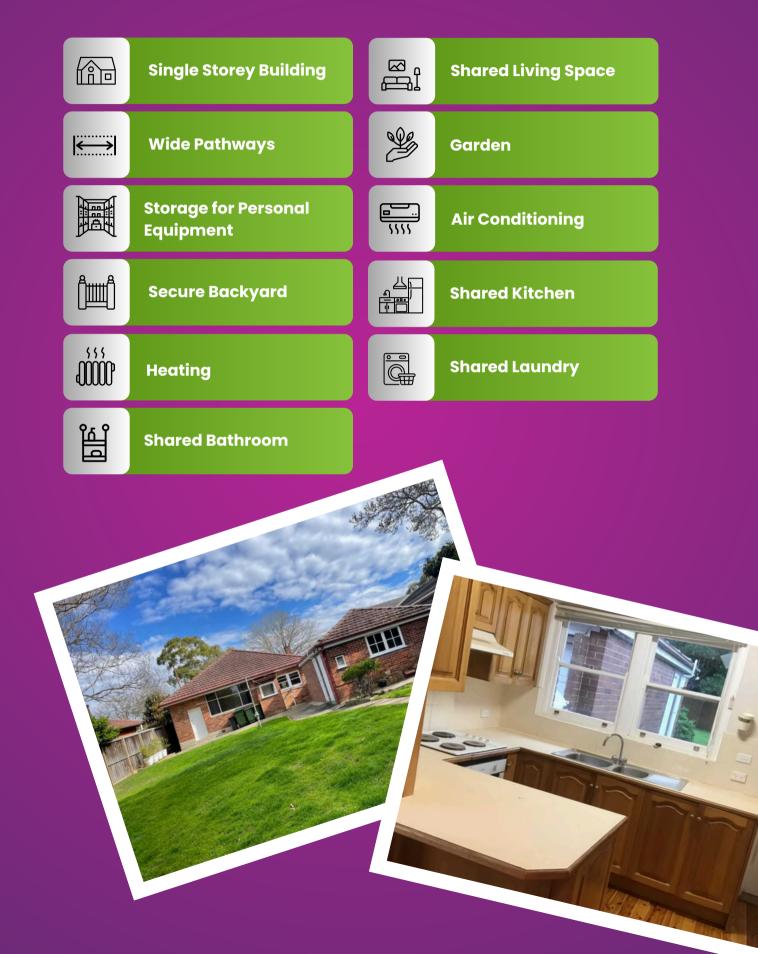

# SIL ACCOMMODATION IN WEST PYMBLE HOUSE

FULLY ACCESSIBLE, MODERN PROPERTY







### 1300 575 740

www.adcs.au/accommodations/west-pymble-house

| Property Suburb      | West Pymble NSW 2073                 |
|----------------------|--------------------------------------|
| Number of Bedrooms:  | 3                                    |
| Number of Bathrooms: | 1                                    |
| Number of Parkings:  | 1                                    |
| Accessibility:       | Fully Accessible                     |
| Registered SDA:      | Νο                                   |
| Stay Duration:       | Permanent / Medium term / Short term |
| Disability Support:  | 24/7 Support                         |



# **FEATURES**











#### WE ARE LOCATED AT

West Pymble New South Wales 2073, Australia





Contact us via phone, email, or visit our office to start the conversation.

#### WE LOOK FORWARD TO CONNECTING WITH YOU!





 $\mathbb{Q}$ 

 $\mathcal{D}$ 

info@adcs.au

www.adcs.au

100/447 Victoria Street, Wetherill Park NSW 2164